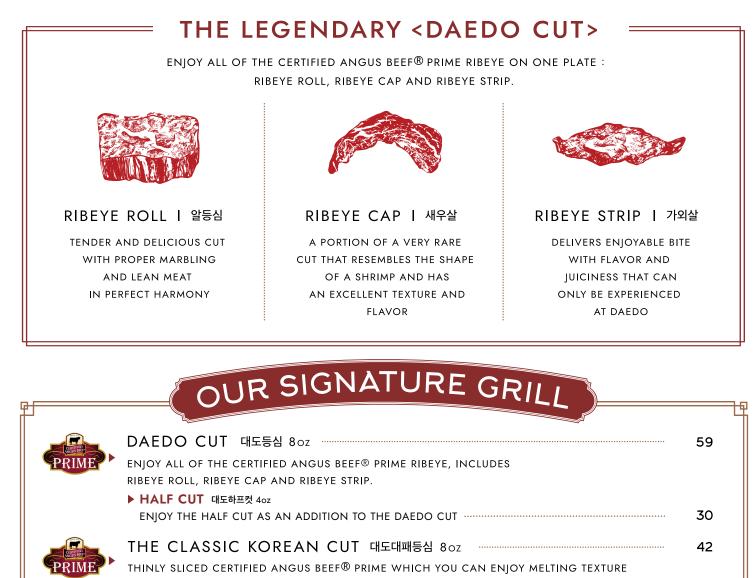

### THE ONE & ONLY KOREAN STEAK SINCE 1964

#### WITH THE PERFECT MARBLING.

PRIME

LIMITED SPECIAL ONLY RIBEYE CAP 새우살 모둠 16oz RESEMBLING THE SHAPE OF A SHRIMP, THE CAP IS THE RAREST CUT OF A RIBEYE. THE JUICIEST, AND HIGHEST QUALITY SELECTION